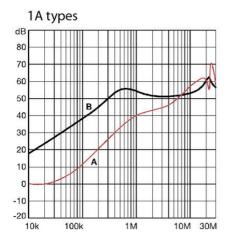

## PRODUCT DESCRIPTION

Choosing FN 9280/90 product line brings you the rapid availability of a standard filter associated with the necessary safety acceptances and a high attenuation performance. For higher attenuation performance the FN 9290 family with a dual stage filter and identical panel cut-out can be used.